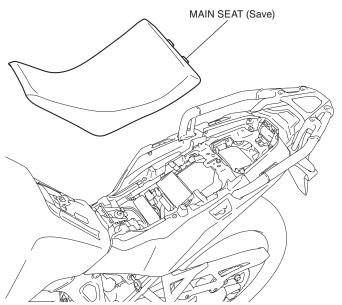

## NOTE:

- Although the illustration is of CRF1100D4, use the same procedures for other models.
- 1. Remove the pillion seat as shown.

- 3. Install the main high seat in the reverse order of removal.
  - Make sure to move the document bag in the back side of main seat to the main high seat.
- 4. Install the pillion seat in the reverse order of removal.