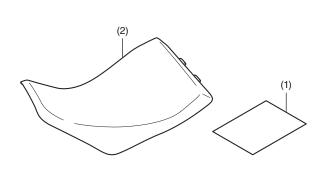

## PARTS LIST

| No. | Description    | Qty |
|-----|----------------|-----|
| (1) | URL paper      | 1   |
| (2) | Main high seat | 1   |