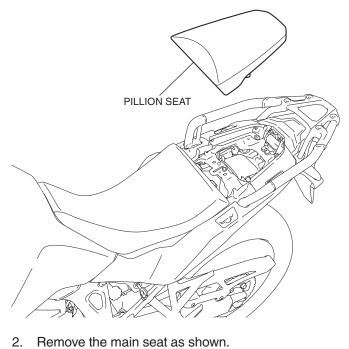

## NOTE:

- Although the illustration is of CRF1100D4, use the same procedures for other models.
- 1. Remove the pillion seat as shown.

- 3. Install the main high seat in the reverse order of removal.
  - Make sure to move the document bag in the back side of main seat to the main high seat.
- 4. Install the pillion seat in the reverse order of removal.